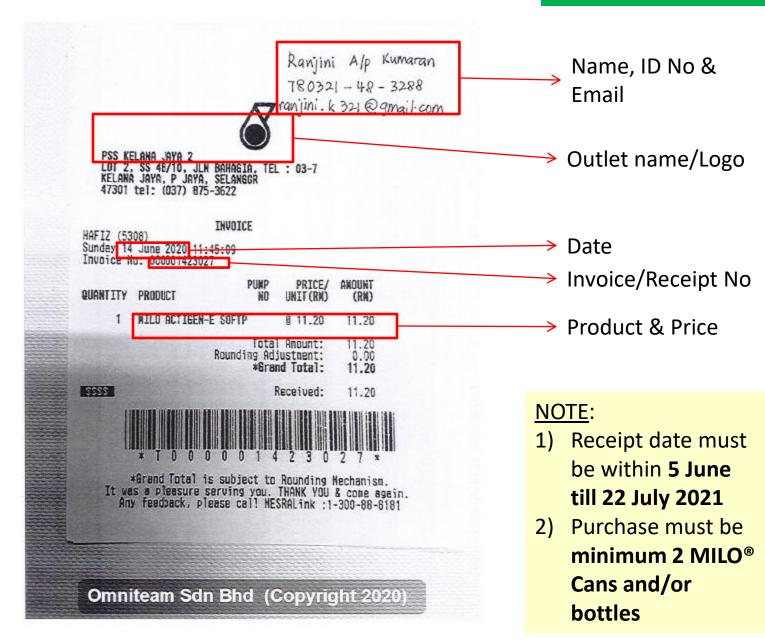

### NOTE:

- 1) Receipt date must be within **5 June till 22 July 2021**
- 2) Purchase must be minimum 2 MILO® Cans and/or bottles

|                    | 16, JACATI ANGGERIK MOKARA 31/59 KAWASAN INDUST<br>60122073140                                                                                                               |                                               |                                                                                                     |                | 10-1                      |                    |
|--------------------|------------------------------------------------------------------------------------------------------------------------------------------------------------------------------|-----------------------------------------------|-----------------------------------------------------------------------------------------------------|----------------|---------------------------|--------------------|
|                    |                                                                                                                                                                              | INVOICE                                       |                                                                                                     |                |                           |                    |
|                    | Invoice Number<br>Order Number<br>Order Date:<br>Invoice To:                                                                                                                 | 2541765026971<br>254176502697<br>16 Juni 2020 | 450/5551                                                                                            |                | >                         | Invoice No         |
|                    | Invoice Date:                                                                                                                                                                | 16 Jun 2020                                   |                                                                                                     |                | $\longrightarrow$         | Date               |
|                    |                                                                                                                                                                              |                                               |                                                                                                     |                |                           |                    |
|                    | Your ordered items for 254176502697124                                                                                                                                       | 2011-031-031-0                                |                                                                                                     |                |                           |                    |
|                    | Your ordered items for 254176502697124                                                                                                                                       |                                               | Shop SKU                                                                                            | Price          | Paid Price                | Droduct &          |
|                    | Your ordered items for 254176502697124                                                                                                                                       | Selfer SKU                                    | Shop SXU<br>M1444WNAA0FP@BANMY-20121182                                                             | Price<br>33 00 | Paid Price<br>33 00       | Product &          |
|                    | Your ordered items for 254176502697124                                                                                                                                       | Seller SKU<br>12267514+2                      |                                                                                                     |                |                           | Product &<br>Price |
| Name,              | Your ordered items for 254176502697124<br>Product name<br>NESTLØ MILO KOSONG ACTIV-GO 18 Stoks 20g +2 packs<br>Nescafe Original Coffee Can 5+1, 240ml                        | Seller SKU<br>12267514+2                      | MI444WNAA9FPQBANMY-20121182                                                                         | 33.00          | 33 00 ->                  |                    |
| Name,<br>ID No & < | Your ordered items for 254176502697124<br>Product name<br>NESTLO MILO KOSONG ACTIV-GO 18 Stoks 20g +2 packs<br>Nescafe Original Coffee Can 5+1, 240ml<br>Ranjini A/p Kumaran | Seller SKU<br>12267514+2                      | MI444WNAASEPOBANWY-20121182<br>982452714_MY-25723T0773<br>Subtotal<br>Less Voucher applied<br>Total | 33.00          | 33 00<br>9.90<br>RM 42 90 |                    |