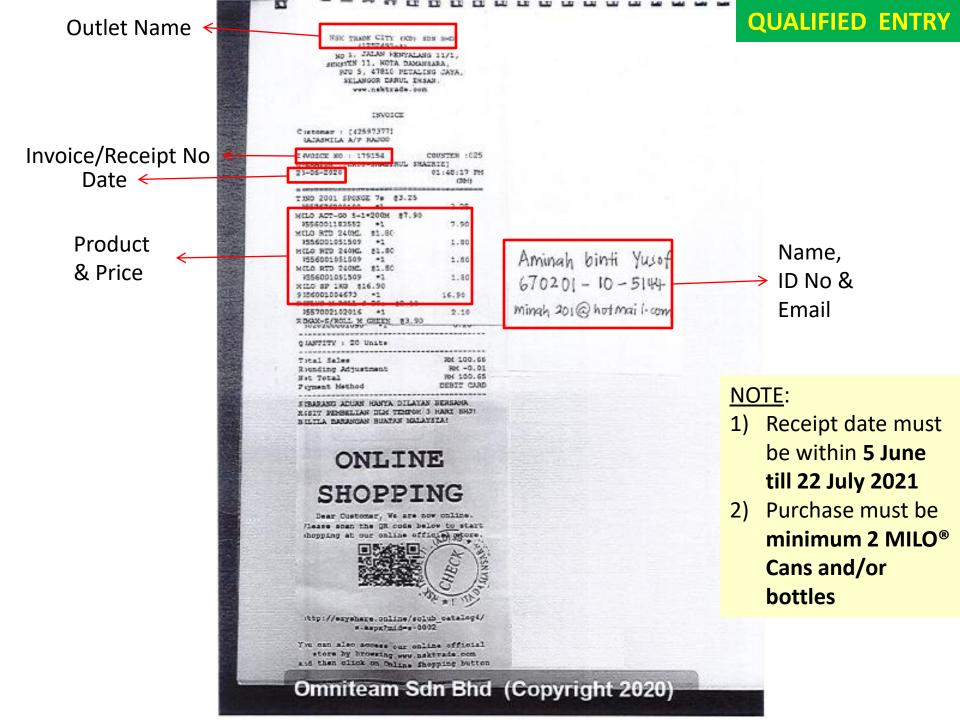

#### <u>NOTE</u>:

- Receipt date must be within 5 June till 22 July 2021
- Purchase must be minimum 2 MILO<sup>®</sup>
   Cans and/or bottles

Outlet Name