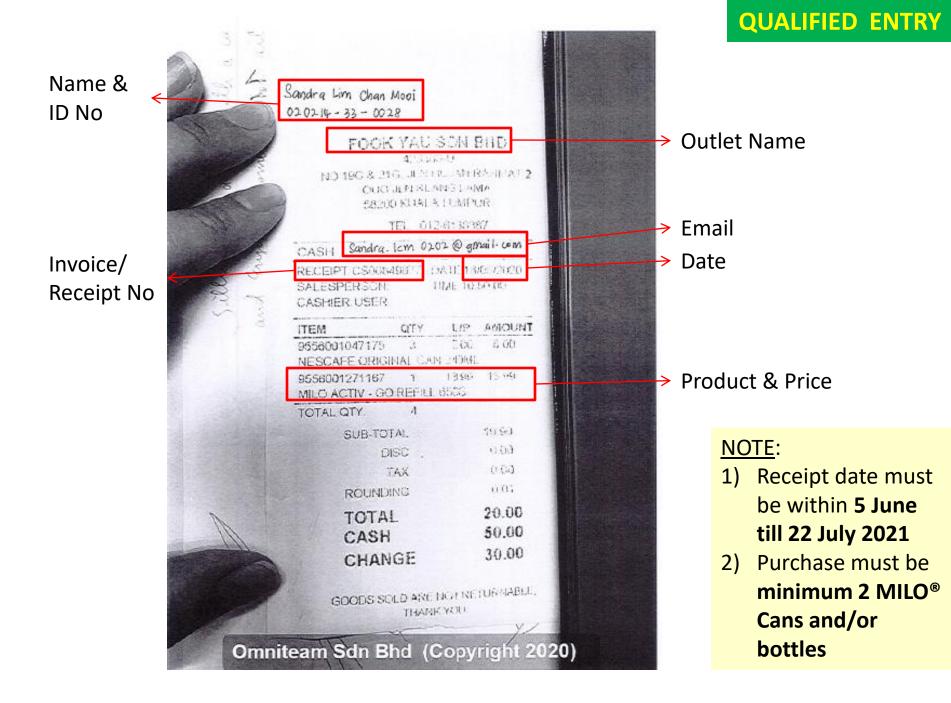

#### <u>NOTE</u>:

- Receipt date must be within 5 June till 22 July 2021
- Purchase must be minimum 2 MILO<sup>®</sup>
   Cans and/or bottles

Outlet Name