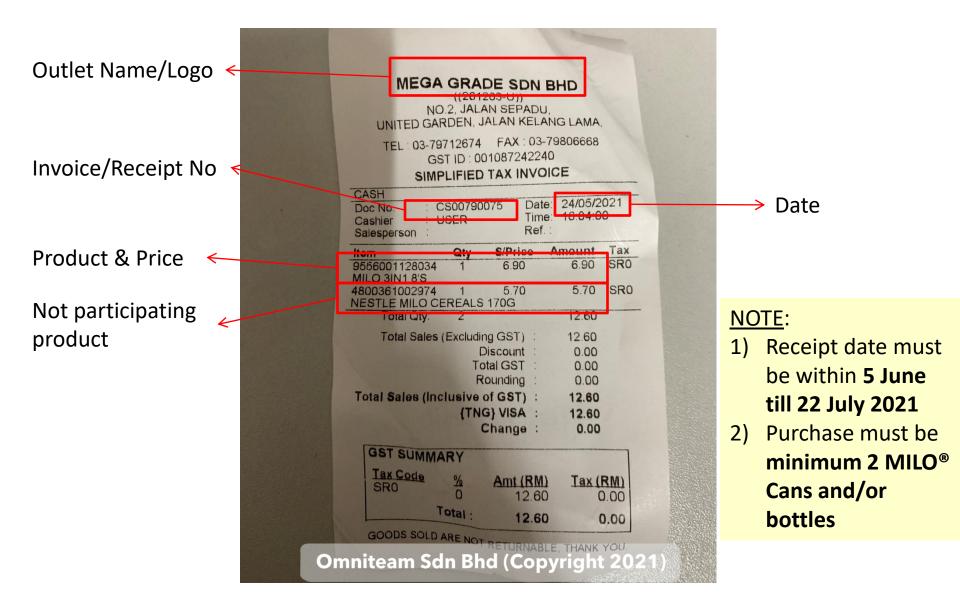

### NOTE:

- 1) Receipt date must be within **5 June till 22 July 2021**
- 2) Purchase must be minimum 2 MILO® Cans and/or bottles

|                    | 16, JACATI ANGGERIK MOKARA 31/59 KAWASAN INDUST<br>60122073140                                                                                                               |                                               |                                                                                                     |                | 10-1                      |                    |
|--------------------|------------------------------------------------------------------------------------------------------------------------------------------------------------------------------|-----------------------------------------------|-----------------------------------------------------------------------------------------------------|----------------|---------------------------|--------------------|
|                    |                                                                                                                                                                              | INVOICE                                       |                                                                                                     |                |                           |                    |
|                    | Invoice Number<br>Order Number<br>Order Date:<br>Invoice To:                                                                                                                 | 2541765026971<br>254176502697<br>16 Juni 2020 | 450/5551                                                                                            |                | >                         | Invoice No         |
|                    | Invoice Date:                                                                                                                                                                | 16 Jun 2020                                   |                                                                                                     |                | $\longrightarrow$         | Date               |
|                    |                                                                                                                                                                              |                                               |                                                                                                     |                |                           |                    |
|                    | Your ordered items for 254176502697124                                                                                                                                       | 2011-031-031-0                                |                                                                                                     |                |                           |                    |
|                    | Your ordered items for 254176502697124                                                                                                                                       |                                               | Shop SKU                                                                                            | Price          | Paid Price                | Droduct &          |
|                    | Your ordered items for 254176502697124                                                                                                                                       | Selfer SKU                                    | Shop SXU<br>M1444WNAA0FP@BANMY-20121182                                                             | Price<br>33 00 | Paid Price<br>33 00       | Product &          |
|                    | Your ordered items for 254176502697124                                                                                                                                       | Seller SKU<br>12267514+2                      |                                                                                                     |                |                           | Product &<br>Price |
| Name,              | Your ordered items for 254176502697124<br>Product name<br>NESTLØ MILO KOSONG ACTIV-GO 18 Stoks 20g +2 packs<br>Nescafe Original Coffee Can 5+1, 240ml                        | Seller SKU<br>12267514+2                      | MI444WNAA9FPQBANMY-20121182                                                                         | 33.00          | 33 00 ->                  |                    |
| Name,<br>ID No & < | Your ordered items for 254176502697124<br>Product name<br>NESTLO MILO KOSONG ACTIV-GO 18 Stoks 20g +2 packs<br>Nescafe Original Coffee Can 5+1, 240ml<br>Ranjini A/p Kumaran | Seller SKU<br>12267514+2                      | MI444WNAASEPOBANWY-20121182<br>982452714_MY-25723T0773<br>Subtotal<br>Less Voucher applied<br>Total | 33.00          | 33 00<br>9.90<br>RM 42 90 |                    |