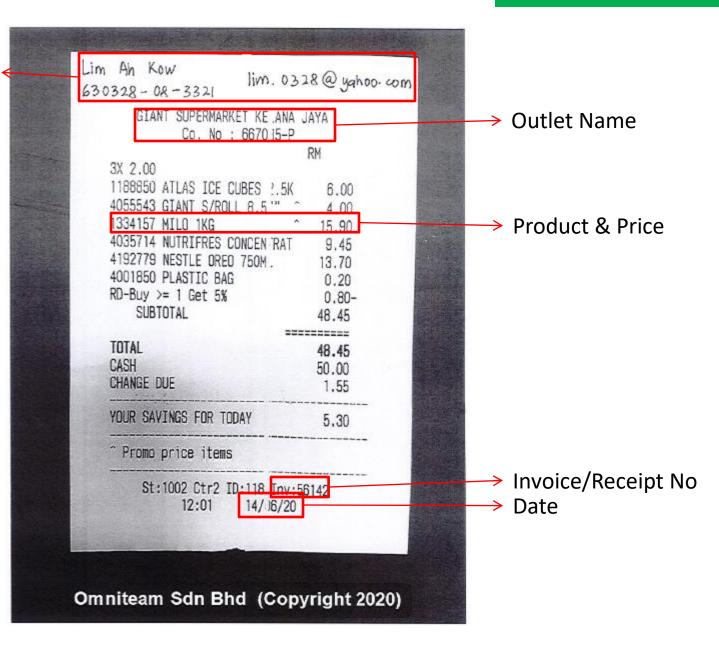

#### <u>NOTE</u>:

- Receipt date must be within 5 June till 22 July 2021
- Purchase must be minimum 2 MILO<sup>®</sup>
   Cans and/or bottles

Outlet Name