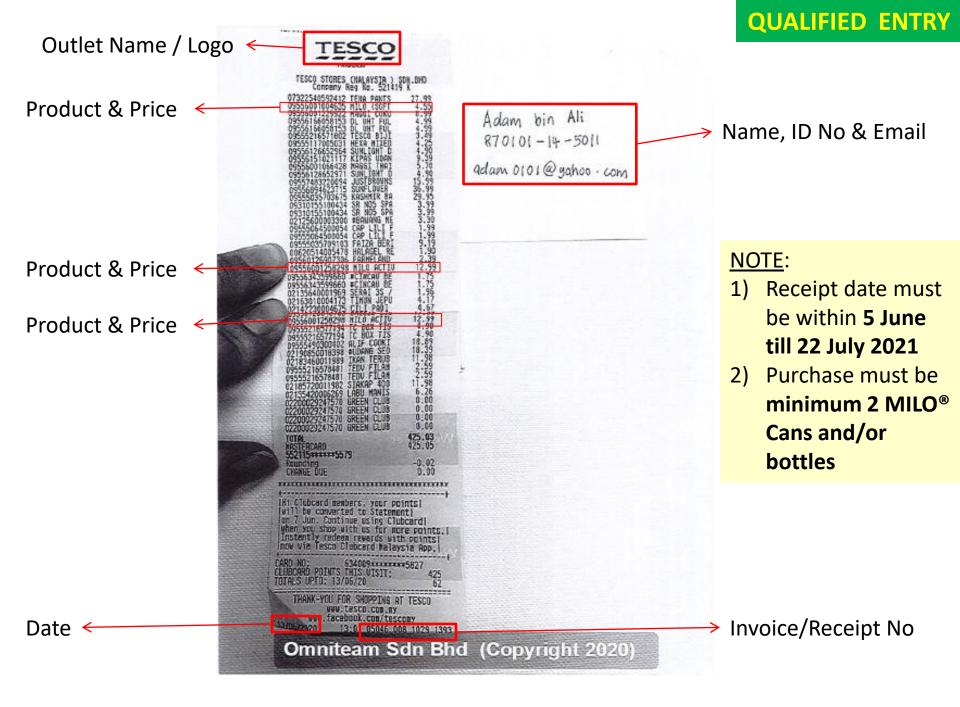

#### <u>NOTE</u>:

- Receipt date must be within 5 June till 22 July 2021
- Purchase must be minimum 2 MILO<sup>®</sup>
   Cans and/or bottles

Outlet Name