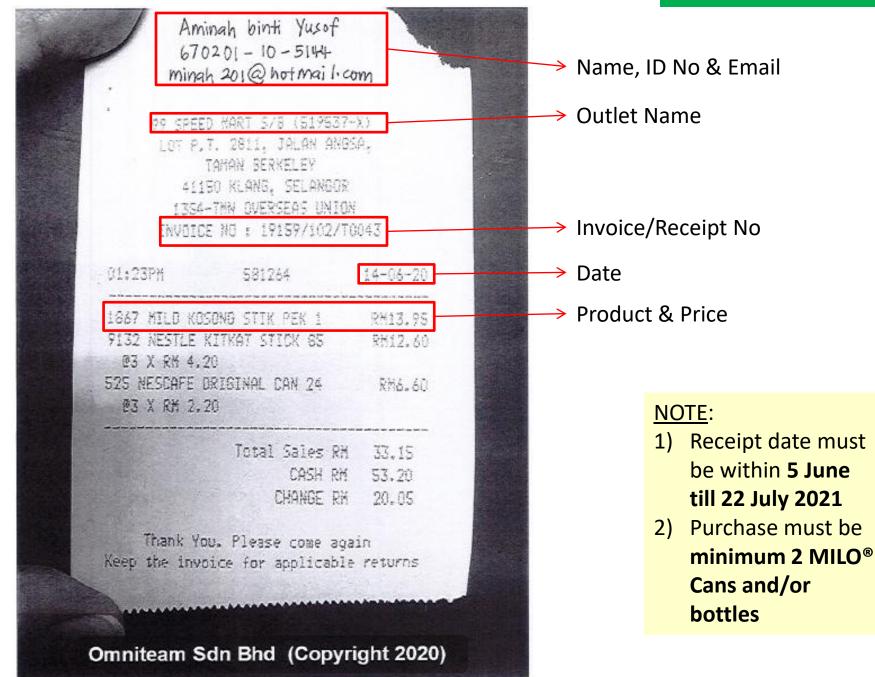

#### <u>NOTE</u>:

- Receipt date must be within 5 June till 22 July 2021
- Purchase must be minimum 2 MILO<sup>®</sup>
   Cans and/or bottles

Outlet Name