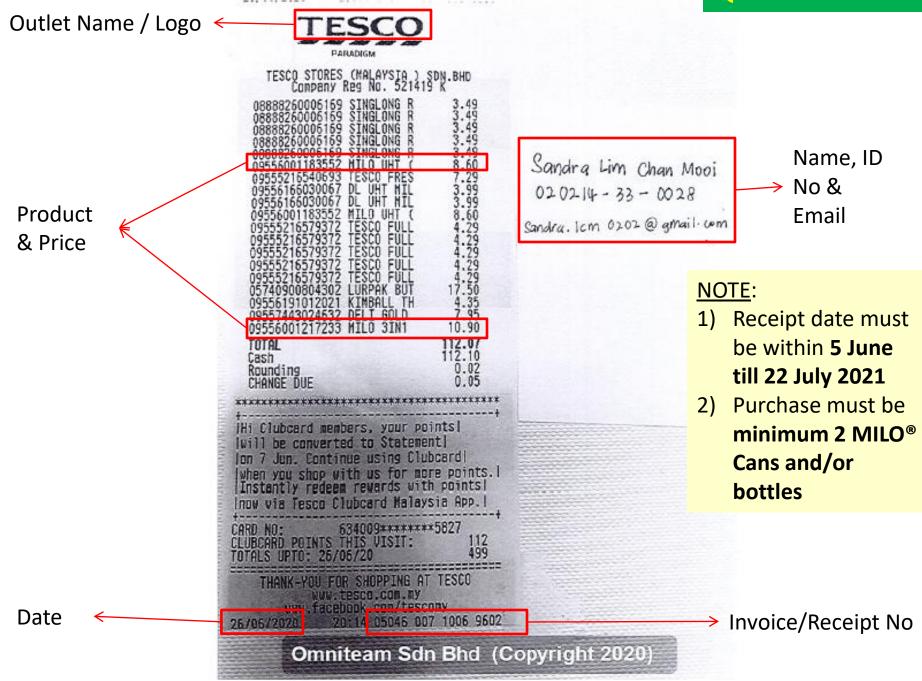

### NOTE:

- 1) Receipt date must be within **5 June till 22 July 2021**
- 2) Purchase must be minimum 2 MILO® Cans and/or bottles

|                    | 16, JACATI ANGGERIK MOKARA 31/59 KAWASAN INDUST<br>60122073140                                                                                                               |                                               |                                                                                                     |                | 10-1                      |                    |
|--------------------|------------------------------------------------------------------------------------------------------------------------------------------------------------------------------|-----------------------------------------------|-----------------------------------------------------------------------------------------------------|----------------|---------------------------|--------------------|
|                    |                                                                                                                                                                              | INVOICE                                       |                                                                                                     |                |                           |                    |
|                    | Invoice Number<br>Order Number<br>Order Date:<br>Invoice To:                                                                                                                 | 2541765026971<br>254176502697<br>16 Juni 2020 | 450/5551                                                                                            |                | >                         | Invoice No         |
|                    | Invoice Date:                                                                                                                                                                | 16 Jun 2020                                   |                                                                                                     |                | $\longrightarrow$         | Date               |
|                    |                                                                                                                                                                              |                                               |                                                                                                     |                |                           |                    |
|                    | Your ordered items for 254176502697124                                                                                                                                       | 2011-031-031-0                                |                                                                                                     |                |                           |                    |
|                    | Your ordered items for 254176502697124                                                                                                                                       |                                               | Shop SKU                                                                                            | Price          | Paid Price                | Droduct &          |
|                    | Your ordered items for 254176502697124                                                                                                                                       | Selfer SKU                                    | Shop SXU<br>M1444WNAA0FP@BANMY-20121182                                                             | Price<br>33 00 | Paid Price<br>33 00       | Product &          |
|                    | Your ordered items for 254176502697124                                                                                                                                       | Seller SKU<br>12267514+2                      |                                                                                                     |                |                           | Product &<br>Price |
| Name,              | Your ordered items for 254176502697124<br>Product name<br>NESTLØ MILO KOSONG ACTIV-GO 18 Stoks 20g +2 packs<br>Nescafe Original Coffee Can 5+1, 240ml                        | Seller SKU<br>12267514+2                      | MI444WNAA9FPQBANMY-20121182                                                                         | 33.00          | 33 00 ->                  |                    |
| Name,<br>ID No & < | Your ordered items for 254176502697124<br>Product name<br>NESTLO MILO KOSONG ACTIV-GO 18 Stoks 20g +2 packs<br>Nescafe Original Coffee Can 5+1, 240ml<br>Ranjini A/p Kumaran | Seller SKU<br>12267514+2                      | MI444WNAASEPOBANWY-20121182<br>982452714_MY-25723T0773<br>Subtotal<br>Less Voucher applied<br>Total | 33.00          | 33 00<br>9.90<br>RM 42 90 |                    |