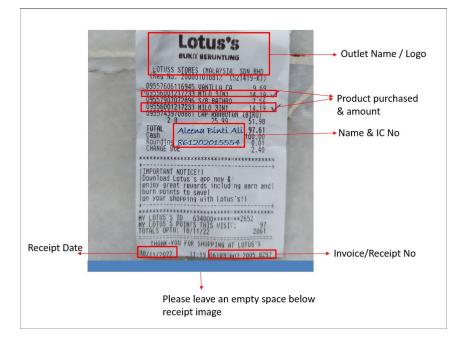

The Receipt must bear the following details:

- (i) receipt/invoice number
- (ii) product name, quantity purchased and amount
- (iii) date of purchase
- (iv) outlet name and/or outlet logo

**<u>STEP 2</u>**: Write on the front of the Receipt your full name and identification number.

For example, write on the Receipt: Aleena Binti Ali 861202015554

**STEP 3**: Snap one (1) <u>clear and legible</u> picture/image in JPEG format of one Receipt, complete with your personal details and receipt details. One image must contain one receipt only.

#### EXAMPLE receipt image

(1) Printed receipts from point-of-sale system - ACCEPTED